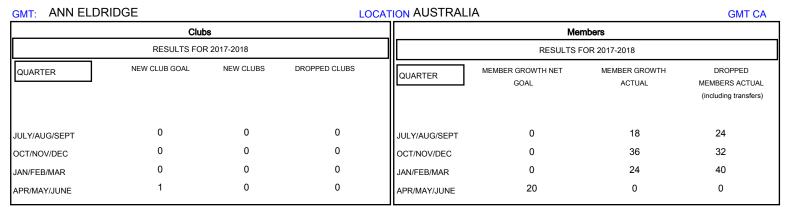

## MONTHLY MEMBERSHIP PROGRESS REPORT

## District 201V5

Results as of: 03/31/2018







| DROPPED CLUBS: 0  DROPPED MEMBERS |         | 30 CLUBS OF 68 ADDED 1 OR MORE NEW MEMBERS | GENDER DISTRIBUTION  MALE 880 (66.52%)  FEMALE 443 (33.48%)  Women Percentage Fiscal Year Goal: 35% |     |
|-----------------------------------|---------|--------------------------------------------|-----------------------------------------------------------------------------------------------------|-----|
| DECEASED                          | 10      | CLICK HERE FOR CUMULATIVE  MEMBERSHIP DATA | TOTAL FAMILY UNIT MEMBERS                                                                           | 179 |
| CLUB CANCELLED OTHER              | 0<br>86 |                                            | FAMILY MEMBERS PAYING HALF DUES