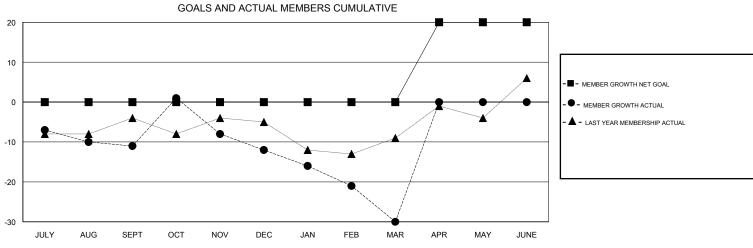

## MONTHLY MEMBERSHIP PROGRESS REPORT

## District 201V5

Results as of: 03/31/2018







| DROPPED CLUBS: 0  DROPPED MEMBERS |         | 30 CLUBS OF 68 ADDED 1 OR MORE NEW MEMBERS | GENDER DISTRIBUTION  MALE 880 (66.52%)  FEMALE 443 (33.48%)  Women Percentage Fiscal Year Goal: 35% |     |
|-----------------------------------|---------|--------------------------------------------|-----------------------------------------------------------------------------------------------------|-----|
| DECEASED                          | 10      | CLICK HERE FOR CUMULATIVE  MEMBERSHIP DATA | TOTAL FAMILY UNIT MEMBERS                                                                           | 179 |
| CLUB CANCELLED OTHER              | 0<br>86 |                                            | FAMILY MEMBERS PAYING HALF DUES                                                                     |